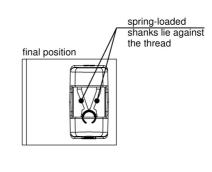

### **Avantages**

- For 8mm round rods for installation without tools on weld-stud M6x20mm.
- The rod guide has to be placed over the weld stud and then pushed onto the thread until a "click" is audible. It is locked now in the final position.
- Visual inspection possible from above through openings.
- The rod guide can be removed from the threaded stud by inserting a flat head screwdriver, pushing the jaws apart and sliding the rod guide out.

#### Notes

Completely pre-assembled rod latches (including 3-point cam, round rod, rollers and rod guide) can also be mounted with this rod guide, as the rod guide is simply pushed over the weld stud.

The rod guide must be installed as shown in the figure.