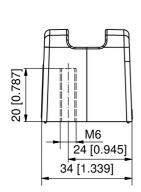

# Rod guide

| Part Number       | Height H | A = bending | L     | Installation type | Delivery Unit |
|-------------------|----------|-------------|-------|-------------------|---------------|
| 200-3616.54-00000 | 35 mm    | A24         | 28 mm | tool-less         | 1 pc.         |
| 200-3617.54-00000 | 37 mm    | A26         | 30 mm | tool-less         | 1 pc.         |
| 200-3618.54-00000 | 39 mm    | A28         | 32 mm | tool-less         | 1 pc.         |