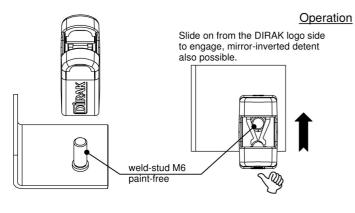

### **Avantages**

- For 8mm round rods for installation without tools on weld-stud M6x20mm.
- The rod guide has to be placed over the weld stud and then pushed onto the thread until a "click" is audible. It is locked now in the final position.
- Visual inspection possible from above through openings.
- The rod guide can be removed from the threaded stud by inserting a flat head screwdriver, pushing the jaws apart and sliding the rod guide out.

#### Notes

Completely pre-assembled rod latches (including 3-point cam, round rod, rollers and rod guide) can also be mounted with this rod guide, as the rod guide is simply pushed over the weld stud.

The rod guide must be installed as shown in the figure.