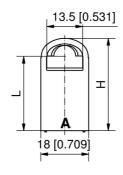

# Rod guide

| Part Number       | Height H | A = bending | L     | Installation type | Delivery Unit |
|-------------------|----------|-------------|-------|-------------------|---------------|
| 200-3616.54-00000 | 35 mm    | A24         | 28 mm | tool-less         | 1 pc.         |
| 200-3617.54-00000 | 37 mm    | A26         | 30 mm | tool-less         | 1 pc.         |
| 200-3618.54-00000 | 39 mm    | A28         | 32 mm | tool-less         | 1 pc.         |