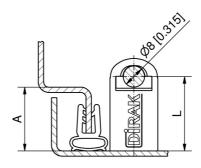

### **Avantages**

- For 8mm round rods for installation without tools on weld-stud M6x20mm.
- The rod guide has to be placed over the weld stud and then pushed onto the thread until a "click" is audible. It is locked now in the final position.
- Visual inspection possible from above through openings.
- The rod guide can be removed from the threaded stud by inserting a flat head screwdriver, pushing the jaws apart and sliding the rod guide out.

#### Notes

Completely pre-assembled rod latches (including 3-point cam, round rod, rollers and rod guide) can also be mounted with this rod guide, as the rod guide is simply pushed over the weld stud.

The rod guide must be installed as shown in the figure.