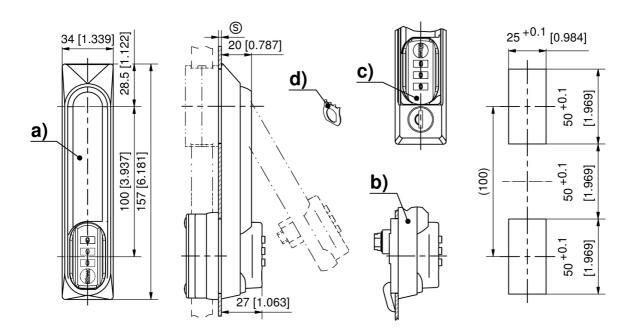

#### Notes

(S) Door-thickness 1.5 - 2.5mm
Version c) two opening options:
1. with fixed number code for the combination lock
2. by turning the key in the cylinder. The combination lock is and remains in locked position. The cylinder has the "override" function.

## Swinghandle

|    | Part Number       | Latching type                                            | Handle<br>material | Surface handle | Dish      | IP protection | Installation<br>type |
|----|-------------------|----------------------------------------------------------|--------------------|----------------|-----------|---------------|----------------------|
| a) | 107-9264.00-00000 | combination lock                                         | zinc die           | chrome plated  | with cap  | IP65          | screw-on             |
| a) | 107-9266.00-00000 | combination lock                                         | zinc die           | black          | with cap  | IP65          | screw-on             |
| b) | 107-9265.00-00000 | combination lock                                         | zinc die           | chrome plated  | with hook |               | screw-on             |
| b) | 107-9267.00-00000 | combination lock                                         | zinc die           | black          | with hook |               | screw-on             |
| c) | 107-9274.00-00000 | combination lock and keyed alike<br>DIRAK 1333           | PA                 | black          | with cap  | IP65          | screw-on             |
| c) | 107-9276.00-00000 | combination lock and keyed alike<br>(specify key number) | PA                 | black          | with cap  | IP65          | screw-on             |