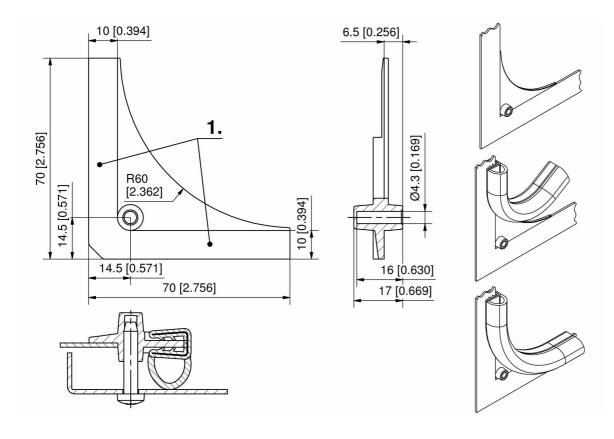

# 5-171 Radius Adapter

## Materials

- Radius adapter simplifies installation for clip-on sealing profiles by creating a radius within 90° inside corners.
- The radius adapter is easily installed and kept in position at the flange of the housing by the clip-on U-part of the sealing profile.
- No welding and grinding of junction plates due to the corner radius.
- Just put the radius adapter into the corner (after the painting process) and fix with the U-shape carrier of the sealing profile.
- Housing covers can be screwed to the frame at low cost using the integrated device for a selftapping screw.

#### Remarks

1. installation surface